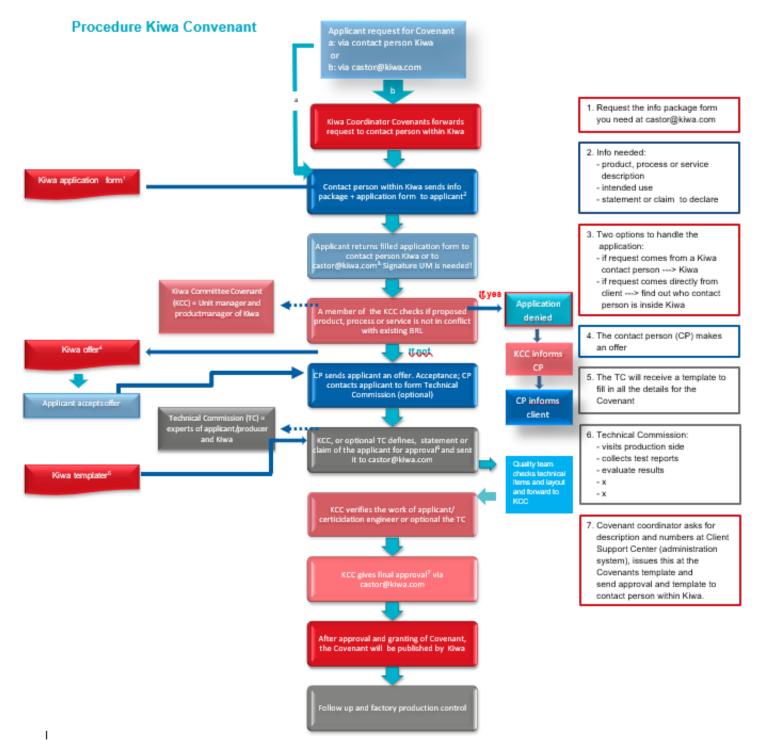

### Procedure

You need to complete a number of steps to obtain *the Kiwa Covenant*:

- Together with a Kiwa certification expert you define the properties of the product;
- The product is tested according to the assigned requirements and described;
- If both parties agree, the covenant can be concluded;
- After the conclusion Kiwa controls the quality on the agreed frequencies.

#### Information

Please check out the backside of this leaflet for the complete Kiwa Covenant procedure.

If you want more information, please contact: <a href="mailto:castor@kiwa.com">castor@kiwa.com</a>